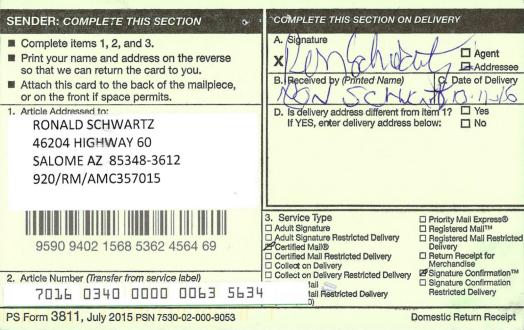

### SENDER: COMPLETE THIS SECTION COMPLETE THIS SECTION ON DELIVERY A. Signature Complete items 1, 2, and 3. Print your name and address on the reverse so that we can return the card to you. Received by (Printed Name) C. Date of Delivery Attach this card to the back of the mailpiece, or on the front if space permits. 1. Article Addressed to: D. Is delivery address different from item 1? If YES, enter delivery address below: T No JACKIE MARTIN 46261 HIGHWAY 60 SPC 70 SALOME AZ 85348-3611 920/RM/AMC357015 Service Type ☐ Priority Mail Express® ☐ Adult Signature ☐ Registered Mail™ ☐ Adult Signature Restricted ☐ Registered Mail Restricted 9590 9402 1568 5362 4564 76 Certified Mail® ☐ Certified Mail Restricted Delivery Return Receipt for Merchandise ☐ Collect on Delivery Signature Confirmation™ ☐ Collect on Delivery Restricted Delivery \*2. Article Number (Transfer from service label) ☐ Signature Confirmation 0063 N340 пппп Restricted Delivery fail Restricted Deliver

Domestic Return Receipt

PS Form 3811, July 2015 PSN 7530-02-000-9053

First-Class Mail
Postage & Fees Paid
USPS
Permit No. G-10

United States Postal Service Sender: Please print your name, address, and ZIP+4® in this box

## NOTICE

RONALD SCHWARTZ 46204 HIGHWAY 60 SALOME, AZ 85348-3612

JACKIES MYSTIC GEODE AMC357015