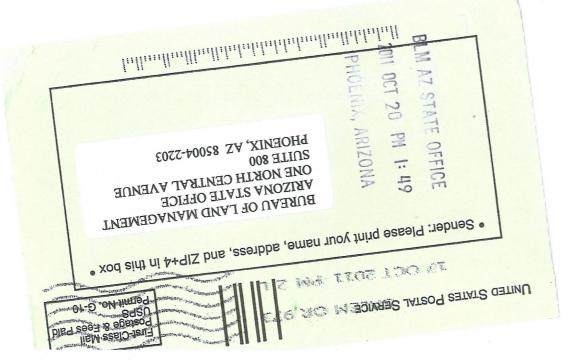

## OFFICIAL COPIES: /Case Files/ /SD Read/ /Section/ /Author

October 13, 2011

In Reply Refer To: 3800 (9310) AMC395451, AMC357015

CERTIFIED MAIL - RETURN RECEIPT REQUESTED 7011 1570 0003 6509 6263

REbert:lm:101311

UNITED STATES POSTAL SERVICE

First-Class Mail Postage & Fees Paid Permit No. G-10

Sender: Please print your name, address, and ZIP+4 in this box

STATE OFFICE N

BUREAU OF LAND MANAGEMENT ARIZONA STATE OFFICE ONE NORTH CENTRAL AVENUE SUITE 800 PHOENIX, AZ 85004-2203