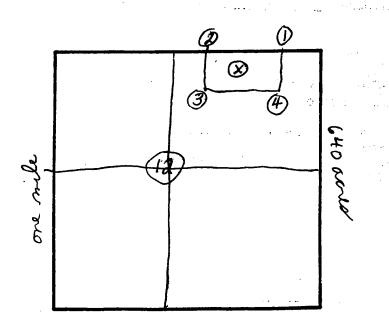

the claim are beginning at the moth East corner of the claim. 1500 feet in a guesting direction to the |
|    | north West corner then \$600 feet in a Southerly                                                                                                       |
|    | direction to the South West corner, then 1500 feet in Costerly direction to the South East corner, then 600                                            |
|    | feet in a mortherly to the point of beginning.                                                                                                         |
|    | 0                                                                                                                                                      |

#### MAP

One inch = Two thousand feet

North arrow



| Section 12 Township                                   | 17 W Range          | 3 N       | _G & <del>SRD &amp;</del> M |
|-------------------------------------------------------|---------------------|-----------|-----------------------------|
| Section Township.  Sila and Salt (Bose of Date 111902 | and mendian)        | Selwort   | 7                           |
| Date IIII IIV                                         | <del>- () 0/1</del> | Signature |                             |

AFIL SOIUIO

#### DEPARTMENT OF INTERIOR BUREAU OF LAND MANAGEMENT

**RUN DATE:** 

05/19/20 Page 1 of

Input Parameters for Geographic Report with Land

System Id = CR

Admin State = AZ

Geo State =

Casetype begins with

Case Disp Txt = AUTHORIZED, CANCELLED, EXPIRED, No Match, PENDING, REJECTED, RELINQUIS